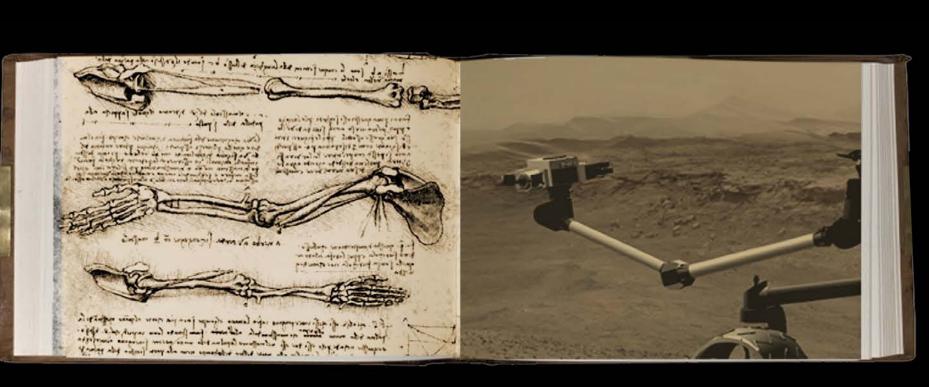

#### Apollo 11 & Curiosity Rover

"Do not go where the path may lead. Go instead where there is no path and leave a trail."
- Ralph Waldo Emerson