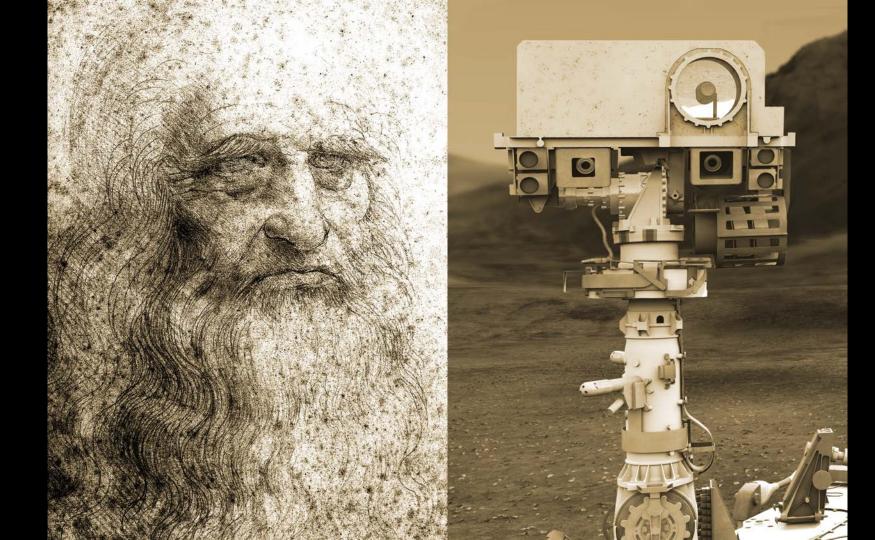

#### Apollo 11 & Curiosity Rover

"Do not go where the path may lead. Go instead where there is no path and leave a trail."
- Ralph Waldo Emerson